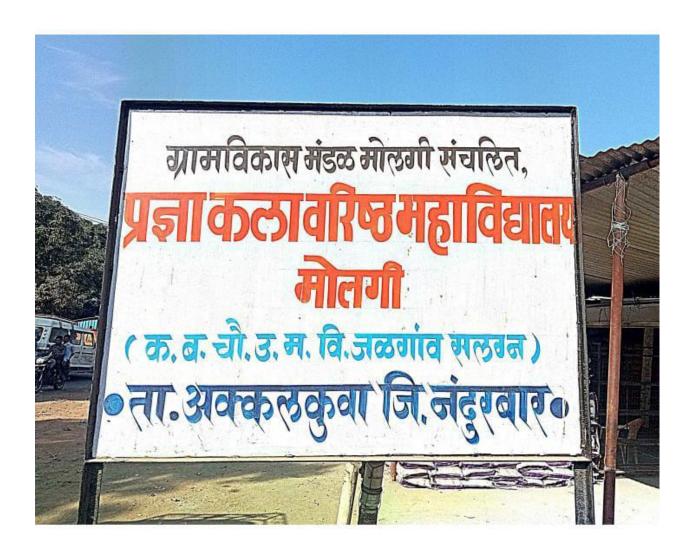

## GRAMVIKAS MANDAL'S MOLGI SANCALIT

# PRADNYA SR. COLLEGE OF ARTS MOLGI

Tal. Akkalkuwa Dist. Nandurbar (M.S.) Pin- 425452

Affiliaed to K.B.C.N.M.U. Jalgaon Latter No. NMU/5-A/N. 70/3361/01Date 10-09-2001

A/I Principal

Or. Suhas B. Nandre

(M.A.M. PHIL. NET, Ph. D.