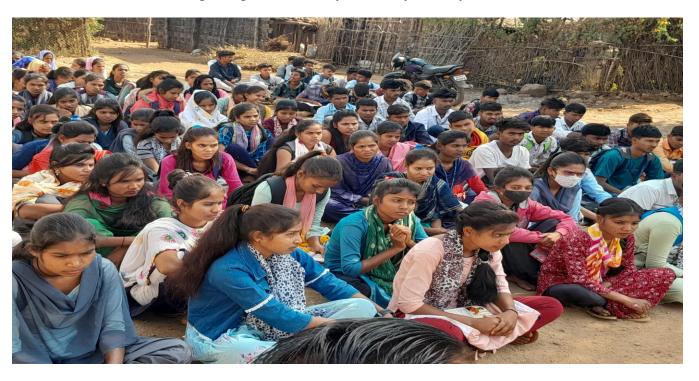

OF OF ART'S ANCH

Sub-Inspector of Police Anil Sitaram Andhale while guiding the students for the competitive examination

Students appearing for competitive examination guidance