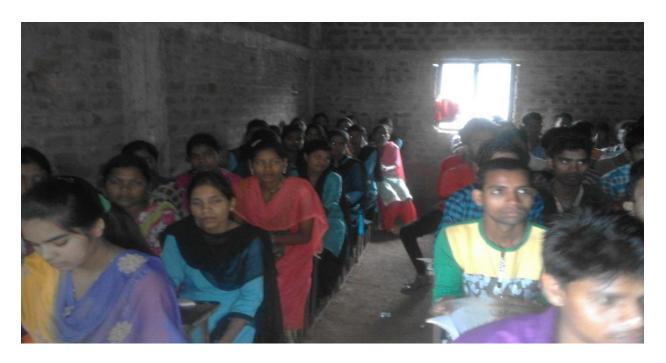

OF OF ART'S ANCH

Sub-Inspector of Police Anil Sitaram Andhale while guiding the students for the competitive examination

Students appearing for competitive examination guidance