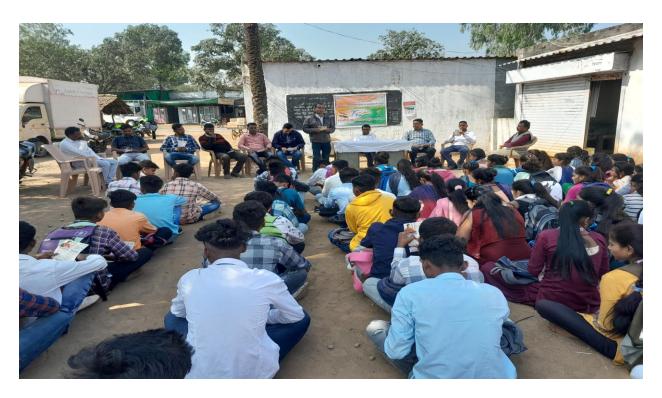

OF OF ART'S ANCH

Sub-Inspector of Police Anil Sitaram Andhale while guiding the students for the competitive examination

Students appearing for competitive examination guidance