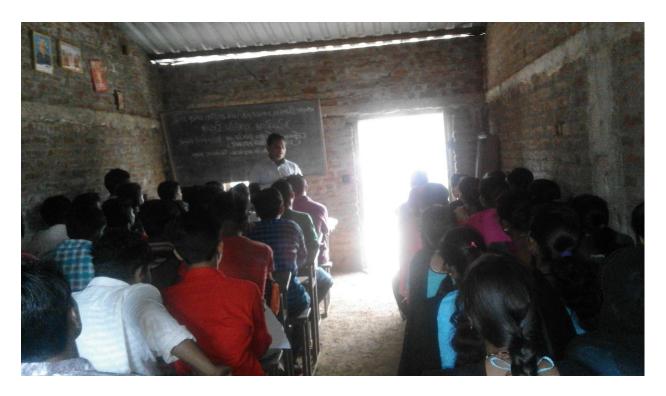

OF OF ART'S ANCH

Sub-Inspector of Police Anil Sitaram Andhale while guiding the students for the competitive examination

Students appearing for competitive examination guidance