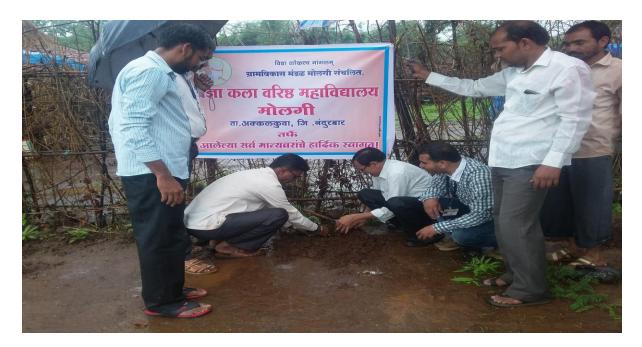

## 7.1.3 Quality audits on environment and energy regularly undertaken by the constitution

**Tree Plantation** 

JIOILE T

A/I PRINCIPAL

Pradnya Sr. College of Art's Molgi, Tal. Akkalkuwa Dist. Nondurbar

Tree Plantation in college campus