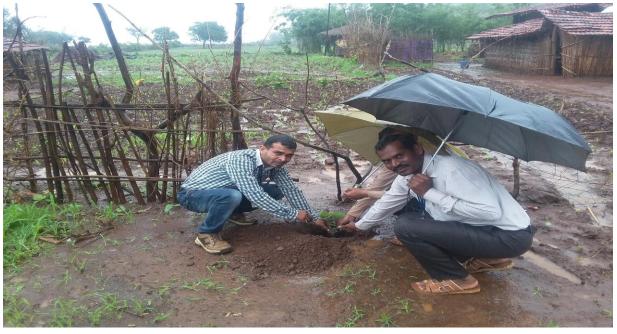

## 7.1.3 Quality audits on environment and energy regularly undertaken by the constitution

**Tree Plantation** 

JIOILE T

A/I PRINCIPAL

Pradnya Sr. College of Art's Molgi, Tal. Akkalkuwa Dist. Nondurbar

Tree Plantation in college campus