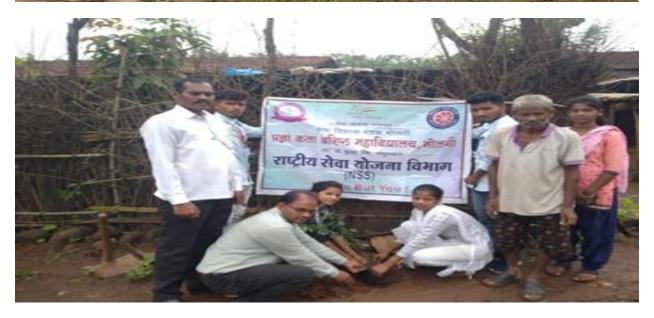

## 7.1.3 Quality audits on environment and energy regularly undertaken by the constitution

**Tree Plantation** 

JIOILE T

A/I PRINCIPAL

Pradnya Sr. College of Art's Molgi, Tal. Akkalkuwa Dist. Nondurbar

Tree Plantation in college campus