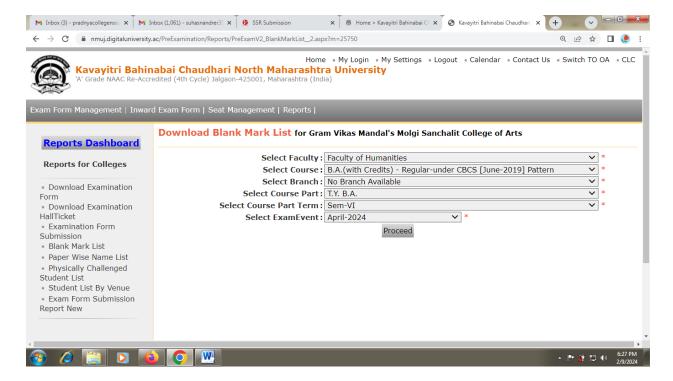

## GRAMVIKAS MANDAL'S MOLGI SANCALIT

# PRADNYA SR. COLLEGE OF ARTS MOLGI

Tal. Akkalkuwa Dist. Nandurbar (M.S.) Pin- 425452

Affiliaed to K.B.C.N.M.U. Jalgaon Latter No. NMU/5-A/N. 70/3361/01Date 10-09-2001

A/I Principal

Or. Suhas B. Nandre

(M.A.M.PHIL NET.Ph.D.

Mo.- 7588735204

Email- pradnyacollegemolgi2@gmail.com, website- www.pcmolgi.com

Out No.PCM/-

Date-

6 %: Institution implements e-governance in its operations

- 1. Administration
- 2. Finance and Accounts
- 3. Student Admission and Support
- 4. Examination



#### **Download Blank Mark List**





#### Exam. Form submission



#### **Pre-fill Admission**



### **Online Transfer Certificate Process**



## **Scholarship Portal**



#### **Student's Online Fee Process**