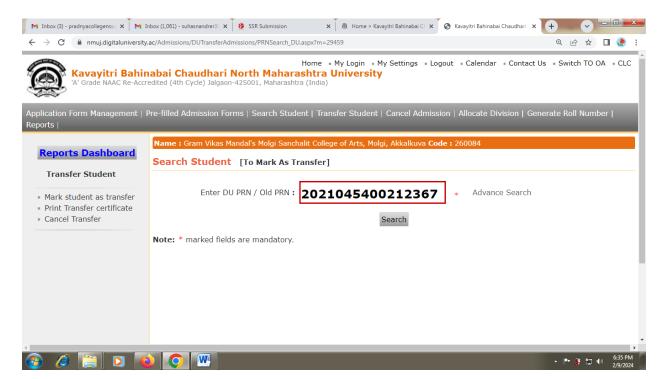

## GRAMVIKAS MANDAL'S MOLGI SANCALIT

# PRADNYA SR. COLLEGE OF ARTS MOLGI

Tal. Akkalkuwa Dist. Nandurbar (M.S.) Pin- 425452

Affiliaed to K.B.C.N.M.U. Jalgaon Latter No. NMU/5-A/N. 70/3361/01Date 10-09-2001

A/I Principal

Or. Suhas B. Nandre

(M.A.M.PHIL NET.Ph.D.

Mo.- 7588735204

Email- pradnyacollegemolgi2@gmail.com, website- www.pcmolgi.com

Out No.PCM/-

Date-

6 %: Institution implements e-governance in its operations

- 1. Administration
- 2. Finance and Accounts
- 3. Student Admission and Support
- 4. Examination



#### **Download Blank Mark List**





#### Exam. Form submission



#### **Pre-fill Admission**



### **Online Transfer Certificate Process**



## **Scholarship Portal**



#### **Student's Online Fee Process**