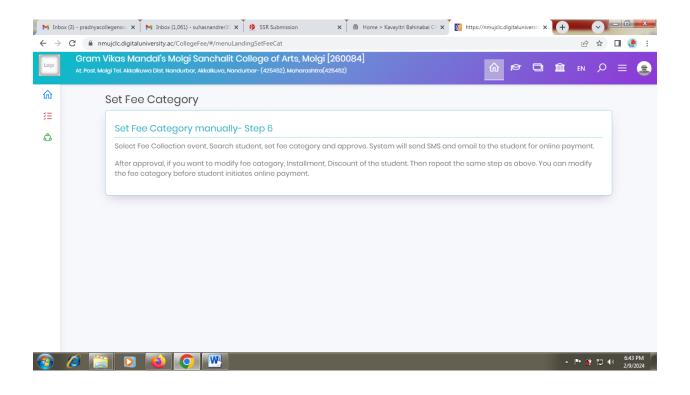

## GRAMVIKAS MANDAL'S MOLGI SANCALIT

# PRADNYA SR. COLLEGE OF ARTS MOLGI

Tal. Akkalkuwa Dist. Nandurbar (M.S.) Pin- 425452

Affiliaed to K.B.C.N.M.U. Jalgaon Latter No. NMU/5-A/N. 70/3361/01Date 10-09-2001

A/I Principal

Or. Suhas B. Nandre

(M.A.M.PHIL NET.Ph.D.

Mo.- 7588735204

Email- pradnyacollegemolgi2@gmail.com, website- www.pcmolgi.com

Out No.PCM/-

Date-

6 %: Institution implements e-governance in its operations

- 1. Administration
- 2. Finance and Accounts
- 3. Student Admission and Support
- 4. Examination



#### **Download Blank Mark List**





#### Exam. Form submission



#### **Pre-fill Admission**



### **Online Transfer Certificate Process**



## **Scholarship Portal**



#### **Student's Online Fee Process**