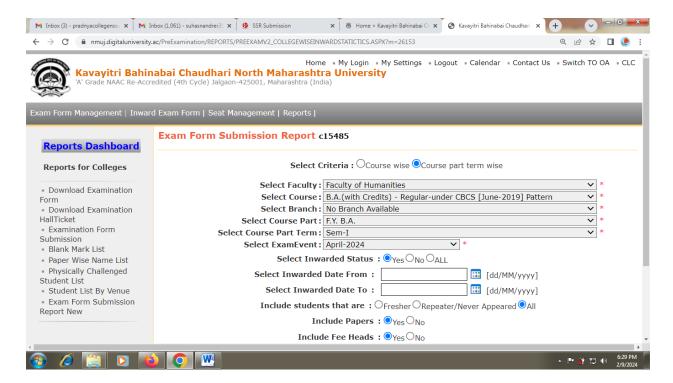

## GRAMVIKAS MANDAL'S MOLGI SANCALIT

# PRADNYA SR. COLLEGE OF ARTS MOLGI

Tal. Akkalkuwa Dist. Nandurbar (M.S.) Pin- 425452

Affiliaed to K.B.C.N.M.U. Jalgaon Latter No. NMU/5-A/N. 70/3361/01Date 10-09-2001

A/I Principal

Or. Suhas B. Nandre

(M.A.M.PHIL NET.Ph.D.

Mo.- 7588735204

Email- pradnyacollegemolgi2@gmail.com, website- www.pcmolgi.com

Out No.PCM/-

Date-

6 %: Institution implements e-governance in its operations

- 1. Administration
- 2. Finance and Accounts
- 3. Student Admission and Support
- 4. Examination



#### **Download Blank Mark List**





#### Exam. Form submission



#### **Pre-fill Admission**



### **Online Transfer Certificate Process**



## **Scholarship Portal**



#### **Student's Online Fee Process**