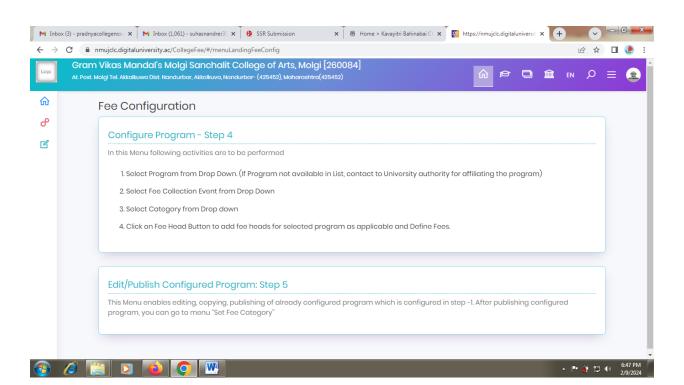

## GRAMVIKAS MANDAL'S MOLGI SANCALIT

# PRADNYA SR. COLLEGE OF ARTS MOLGI

Tal. Akkalkuwa Dist. Nandurbar (M.S.) Pin- 425452

Affiliaed to K.B.C.N.M.U. Jalgaon Latter No. NMU/5-A/N. 70/3361/01Date 10-09-2001

A/I Principal

Or. Suhas B. Nandre

(M.A.M.PHIL NET.Ph.D.

Mo.- 7588735204

Email- pradnyacollegemolgi2@gmail.com, website- www.pcmolgi.com

Out No.PCM/-

Date-

6 %: Institution implements e-governance in its operations

- 1. Administration
- 2. Finance and Accounts
- 3. Student Admission and Support
- 4. Examination



#### **Download Blank Mark List**





#### Exam. Form submission



#### **Pre-fill Admission**



### **Online Transfer Certificate Process**



## **Scholarship Portal**



#### **Student's Online Fee Process**