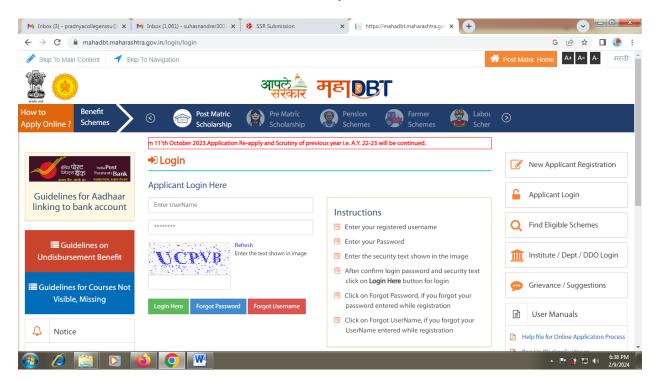

## GRAMVIKAS MANDAL'S MOLGI SANCALIT

# PRADNYA SR. COLLEGE OF ARTS MOLGI

Tal. Akkalkuwa Dist. Nandurbar (M.S.) Pin- 425452

Affiliaed to K.B.C.N.M.U. Jalgaon Latter No. NMU/5-A/N. 70/3361/01Date 10-09-2001

A/I Principal

Or. Suhas B. Nandre

(M.A.M.PHIL NET.Ph.D.

Mo.- 7588735204

Email- pradnyacollegemolgi2@gmail.com, website- www.pcmolgi.com

Out No.PCM/-

Date-

6 %: Institution implements e-governance in its operations

- 1. Administration
- 2. Finance and Accounts
- 3. Student Admission and Support
- 4. Examination



#### **Download Blank Mark List**





#### Exam. Form submission



#### **Pre-fill Admission**



### **Online Transfer Certificate Process**



## **Scholarship Portal**



#### **Student's Online Fee Process**