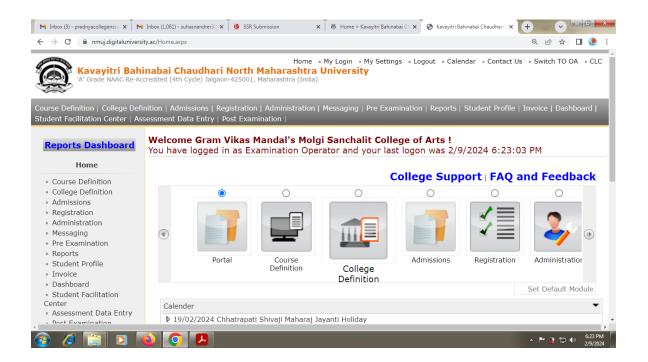

## GRAMVIKAS MANDAL'S MOLGI SANCALIT

# PRADNYA SR. COLLEGE OF ARTS MOLGI

Tal. Akkalkuwa Dist. Nandurbar (M.S.) Pin- 425452

Affiliaed to K.B.C.N.M.U. Jalgaon Latter No. NMU/5-A/N. 70/3361/01Date 10-09-2001

A/I Principal

Or. Suhas B. Nandre

(M.A.M.PHIL NET.Ph.D.

Mo.- 7588735204

Email- pradnyacollegemolgi2@gmail.com, website- www.pcmolgi.com

Out No.PCM/-

Date-

6 %: Institution implements e-governance in its operations

- 1. Administration
- 2. Finance and Accounts
- 3. Student Admission and Support
- 4. Examination



#### **Download Blank Mark List**





#### Exam. Form submission



#### **Pre-fill Admission**



### **Online Transfer Certificate Process**



## **Scholarship Portal**



#### **Student's Online Fee Process**