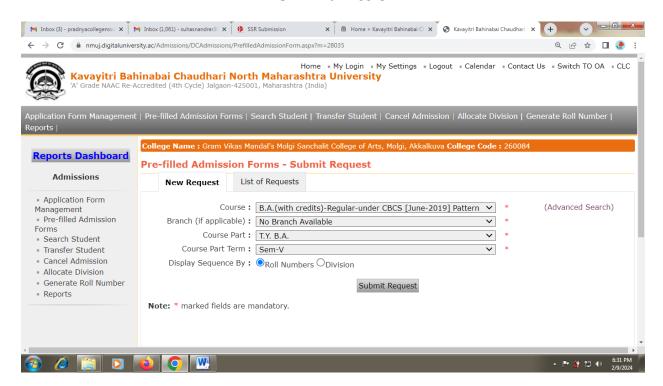

## GRAMVIKAS MANDAL'S MOLGI SANCALIT

# PRADNYA SR. COLLEGE OF ARTS MOLGI

Tal. Akkalkuwa Dist. Nandurbar (M.S.) Pin- 425452

Affiliaed to K.B.C.N.M.U. Jalgaon Latter No. NMU/5-A/N. 70/3361/01Date 10-09-2001

A/I Principal

Or. Suhas B. Nandre

(M.A.M.PHIL NET.Ph.D.

Mo.- 7588735204

Email- pradnyacollegemolgi2@gmail.com, website- www.pcmolgi.com

Out No.PCM/-

Date-

6 %: Institution implements e-governance in its operations

- 1. Administration
- 2. Finance and Accounts
- 3. Student Admission and Support
- 4. Examination



#### **Download Blank Mark List**





#### Exam. Form submission



#### **Pre-fill Admission**



### **Online Transfer Certificate Process**



## **Scholarship Portal**



#### **Student's Online Fee Process**